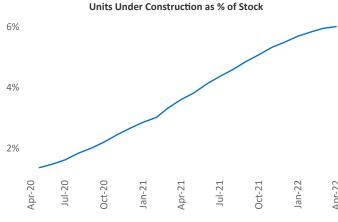

Contacts

Jeff Adler

Vice President

Liliana Malai Senior PPC Specialist Liliana.Malai@yardi.com Youngstown April 2022

**Youngstown** is the **113th** largest multifamily market with **18,563** completed units and **156** units in development, **0** of which have already broken ground.