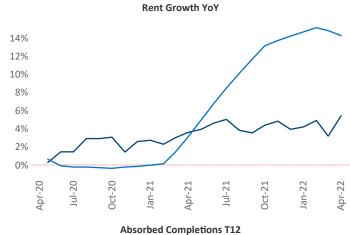

New lease asking **rents** are at \$757, up 5.4% ▲ from the previous year placing Youngstown at **120th** overall in year-over-year rent growth.

Multifamily housing **demand** has been falling with **-89** ▼ net units absorbed over the past twelve months. This is down **-393** ▼ units from the previous year's gain of **304** ▲ absorbed units.