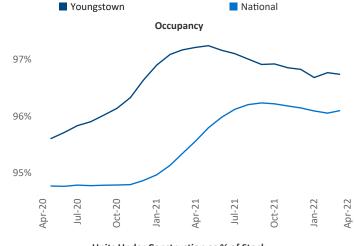

New lease asking **rents** are at \$757, up 5.4% ▲ from the previous year placing Youngstown at **120th** overall in year-over-year rent growth.

Multifamily housing **demand** has been falling with **-89** ▼ net units absorbed over the past twelve months. This is down **-393** ▼ units from the previous year's gain of **304** ▲ absorbed units.