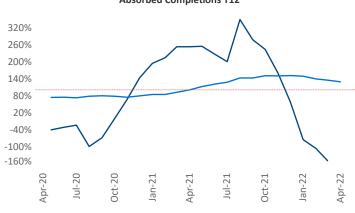

New lease asking **rents** are at \$757, up 5.4% ▲ from the previous year placing Youngstown at **120th** overall in year-over-year rent growth.

Multifamily housing **demand** has been falling with **-89** ▼ net units absorbed over the past twelve months. This is down **-393** ▼ units from the previous year's gain of **304** ▲ absorbed units.