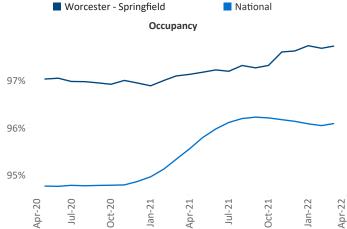

## Contacts

Jeff Adler Vice President Jeff.Adler@yardi.com L









Liliana Malai Senior PPC Specialist Liliana.Malai@yardi.com Worcester - Springfield April 2022

Worcester - Springfield is the 75th largest multifamily market with 48,340 completed units and 6,582 units in development, 930 of which have already broken ground.

New lease asking **rents** are at **\$1,645**, up **12.1%** from the previous year placing Worcester - Springfield at **67th** overall in year-over-year rent growth.

Multifamily housing **demand** has been rising with **486**  $\blacktriangle$  net units absorbed over the past twelve months. This is up **79**  $\blacktriangle$  units from the previous year's gain of **407**  $\blacktriangle$  absorbed units.

**Employment** in Worcester - Springfield has grown by **3.5%** ▲ over the past 12 months, while hourly wages have rise