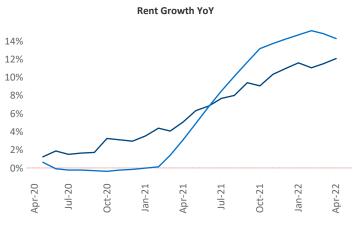

New lease asking **rents** are at **\$1,645**, up **12.1%** from the previous year placing Worcester - Springfield at **67th** overall in year-over-year rent growth.

Multifamily housing **demand** has been rising with **486**  $\blacktriangle$  net units absorbed over the past twelve months. This is up **79**  $\blacktriangle$  units from the previous year's gain of **407**  $\blacktriangle$  absorbed units.