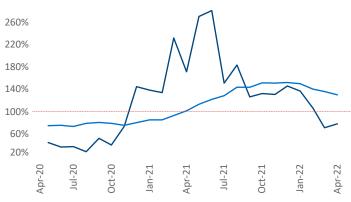

New lease asking **rents** are at **\$1,645**, up **12.1%** from the previous year placing Worcester - Springfield at **67th** overall in year-over-year rent growth.

Multifamily housing **demand** has been rising with **486**  $\blacktriangle$  net units absorbed over the past twelve months. This is up **79**  $\blacktriangle$  units from the previous year's gain of **407**  $\blacktriangle$  absorbed units.