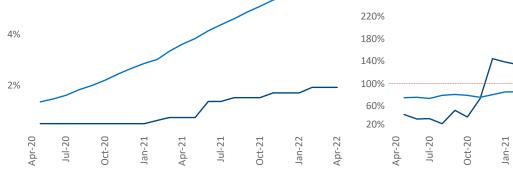

**Employment** in Worcester - Springfield has grown by 3.5% ▲ over the past 12 months, while hourly wages have risen by 4.5% ▲ YoY to \$31.16 according to the Bureau of Labor Statistics.

Apr-21

Jul-21

**Units Under Construction as % of Stock** 

6%

260% 220%