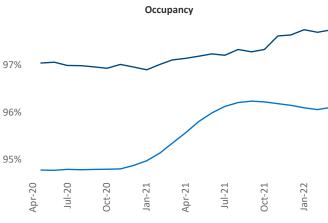

New lease asking **rents** are at \$1,645, up 12.1% ▲ from the previous year placing Worcester - Springfield at 67th overall in year-over-year rent growth.

Multifamily housing demand has been rising with 486 A net units absorbed over the past twelve months. This is up **79** ▲ units from the previous year's gain of **407** ▲ absorbed units.