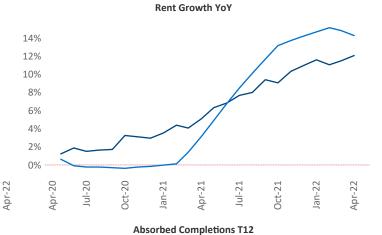

New lease asking **rents** are at \$1,645, up 12.1% ▲ from the previous year placing Worcester - Springfield at 67th overall in year-over-year rent growth.

Multifamily housing demand has been rising with 486 A net units absorbed over the past twelve months. This is up **79** ▲ units from the previous year's gain of **407** ▲ absorbed units.