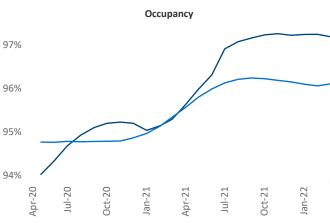

New lease asking **rents** are at \$1,523, up 19.3% ▲ from the previous year placing Wilmington at 14th overall in year-over-year rent growth.

Multifamily housing **demand** has been rising with **1,977** ▲ net units absorbed over the past twelve months. This is up **525** ▲ units from the previous year's gain of **1,452** ▲ absorbed units.