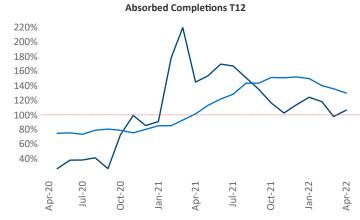

New lease asking **rents** are at \$1,523, up 19.3% ▲ from the previous year placing Wilmington at 14th overall in year-over-year rent growth.

Multifamily housing **demand** has been rising with **1,977** ▲ net units absorbed over the past twelve months. This is up **525** ▲ units from the previous year's gain of **1,452** ▲ absorbed units.