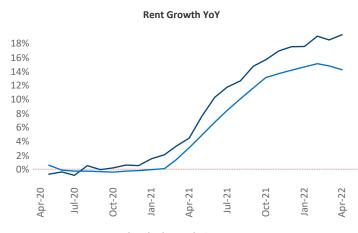

New lease asking **rents** are at \$1,523, up 19.3% ▲ from the previous year placing Wilmington at 14th overall in year-over-year rent growth.

Multifamily housing **demand** has been rising with **1,977** ▲ net units absorbed over the past twelve months. This is up **525** ▲ units from the previous year's gain of **1,452** ▲ absorbed units.