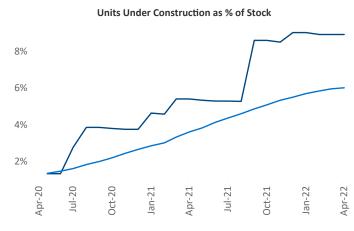

## Contacts

Apr-22

Jeff Adler
Vice President Se

Jeff.Adler@yardi.com Lilia

Liliana Malai Senior PPC Specialist Liliana.Malai@yardi.com Wilmington April 2022

Wilmington is the 110th largest multifamily market with 23,292 completed units and 17,198 units in development, 2,077 of which have already broken ground.