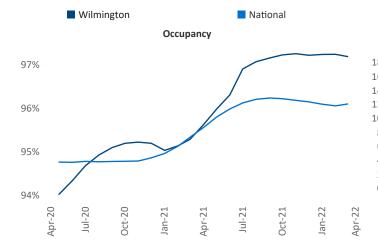

New lease asking **rents** are at **\$1,523**, up **19.3%** ▲ from the previous year placing Wilmington at **14th** overall in year-over-year rent growth.

Multifamily housing **demand** has been rising with **1,977** ▲ net units absorbed over the past twelve months. This is up **525** ▲ units from the previous year's gain of **1,452** ▲ absorbed units.