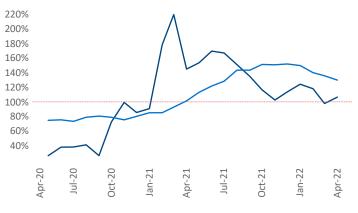

New lease asking **rents** are at **\$1,523**, up **19.3%** ▲ from the previous year placing Wilmington at **14th** overall in year-over-year rent growth.

Multifamily housing **demand** has been rising with **1,977** ▲ net units absorbed over the past twelve months. This is up **525** ▲ units from the previous year's gain of **1,452** ▲ absorbed units.