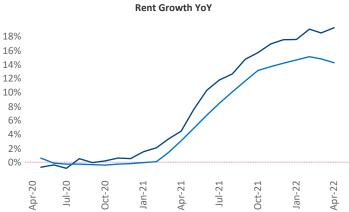

New lease asking **rents** are at **\$1,523**, up **19.3%** ▲ from the previous year placing Wilmington at **14th** overall in year-over-year rent growth.

Multifamily housing **demand** has been rising with **1,977** ▲ net units absorbed over the past twelve months. This is up **525** ▲ units from the previous year's gain of **1,452** ▲ absorbed units.