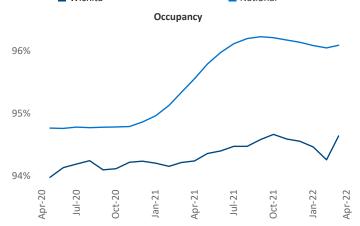

New lease asking **rents** are at **\$770**, up **8.8%** from the previous year placing Wichita at **104th** overall in year-over-year rent growth.

Multifamily housing **demand** has been rising with **510** ▲ net units absorbed over the past twelve months. This is up **286** ▲ units from the previous year's gain of **224** ▲ absorbed units.