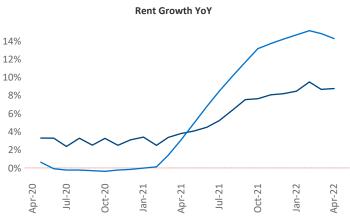

New lease asking **rents** are at **\$770**, up **8.8%** from the previous year placing Wichita at **104th** overall in year-over-year rent growth.

Multifamily housing **demand** has been rising with **510** ▲ net units absorbed over the past twelve months. This is up **286** ▲ units from the previous year's gain of **224** ▲ absorbed units.