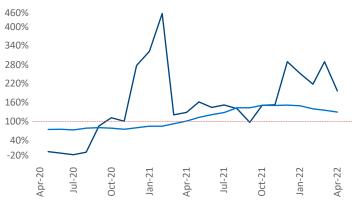

New lease asking **rents** are at **\$770**, up **8.8%** from the previous year placing Wichita at **104th** overall in year-over-year rent growth.

Multifamily housing **demand** has been rising with **510** ▲ net units absorbed over the past twelve months. This is up **286** ▲ units from the previous year's gain of **224** ▲ absorbed units.