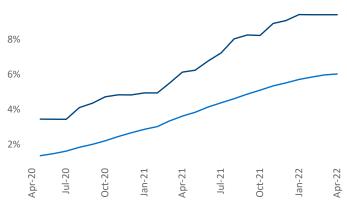

**Employment** in White Plains has grown by **5.6%** ▲ over the past 12 months, while hourly wages have risen by **1.4%** ▲ YoY to **\$32.04** according to the *Bureau of Labor Statistics*.

Units Under Construction as % of Stock