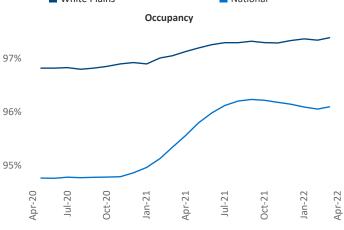

## White Plains April 2022

White Plains is the 57th largest multifamily market with 74,493 completed units and 34,885 units in development, 6,995 of which have already broken ground.

New lease asking **rents** are at \$2,123, up 8.9% ▲ from the previous year placing White Plains at 101st overall in year-over-year rent growth.