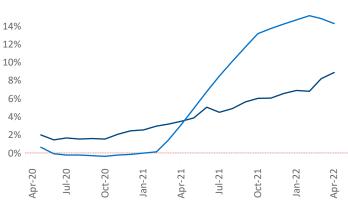

Multifamily housing **demand** has been rising with **1,899** ▲ net units absorbed over the past twelve months. This is down -**558** ▼ units from the previous year's gain of **2,457** ▲ absorbed units.

Rent Growth YoY

Absorbed Completions T12