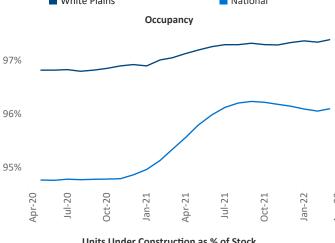

New lease asking **rents** are at \$2,123, up 8.9% ▲ from the previous year placing White Plains at 101st overall in year-over-year rent growth.

Multifamily housing **demand** has been rising with **1,899** ▲ net units absorbed over the past twelve months. This is down -**558** ▼ units from the previous year's gain of **2,457** ▲ absorbed units.