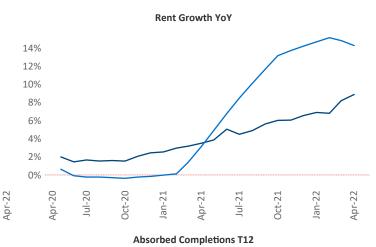

New lease asking **rents** are at \$2,123, up 8.9% ▲ from the previous year placing White Plains at 101st overall in year-over-year rent growth.

Multifamily housing **demand** has been rising with **1,899** ▲ net units absorbed over the past twelve months. This is down -**558** ▼ units from the previous year's gain of **2,457** ▲ absorbed units.