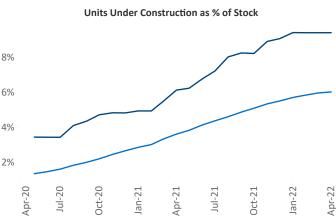

Jeff Adler Vice President Jeff.Adler@yardi.com

Liliana Malai Senior PPC Specialist <u>Liliana.Malai@yardi.com</u>

Contacts

White Plains
April 2022

White Plains is the 57th largest multifamily market with 74,493 completed units and 34,885 units in development, 6,995 of which have already broken ground.