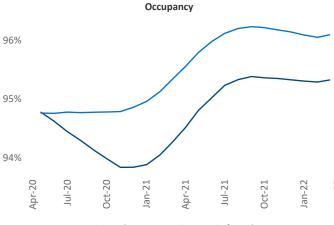

e President

Liliana Malai Senior PPC Specialist Liliana.Malai@yardi.com Jeff.Adler@yardi.com

Washington DC April 2022

Washington DC is the 4th largest multifamily market with 564,540 completed units and 259,332 units in development, 36,847 of which have already broken ground.

New lease asking **rents** are at \$2,012, up 10.1% ▲ from the previous year placing Washington DC at 89th overall in year-over-year rent growth.

Multifamily housing demand has been rising with 18,873 ▲ net units absorbed over the past twelve months. This is up 9,863 ▲ units from the previous year's gain of 9,010 ▲ absorbed units.

**Employment** in Washington DC has grown by **3.4**% ▲ over the past 12 months, while hourly wages have risen by 3.8% ▲ YoY to \$38.89 according to the Bureau of Labor Statistics.











## **DISCLAIMER**

ALTHOUGH EVERY EFFORT IS MADE TO ENSURE THE ACCURACY, TIMELINESS AND COMPLETENESS OF THE INFORMATION PROVIDED IN THIS PUBLICATION, THE INFORMATION IS PROVIDED "AS IS" AND YARDI MATRIX DOES NOT GUARANTEE, WARRANT, REPRESENT OR UNDERTAKE THAT THE INFORMATION PROVIDED IS CORRECT, ACCURATE, CURRENT OR COMPLETE. YARDI MATRIX IS NOT LIABLE FOR ANY LOSS, CLAIM, OR DEMAND ARISING DIRECTLY OR INDIRECTLY FROM ANY USE OR RELIANCE UPON THE INFORMATION CONTAINED HEREIN.

## **COPYRIGHT NOTICE**

This document, publication and/or presentation (collectively, 'document') is protected by copyright, trademark and other intellectual property laws. Use of this document is subject to the terms and conditions of Yardi Systems, Inc. dba Yardi Matrix's Terms of Use <a href="http://www.y