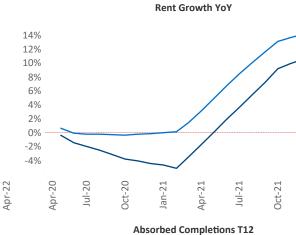

New lease asking **rents** are at \$2,012, up 10.1% ▲ from the previous year placing Washington DC at 89th overall in year-over-year rent growth.

Multifamily housing demand has been rising with 18,873 ▲ net units absorbed over the past twelve months. This is up 9,863 ▲ units from the previous year's gain of 9,010 ▲ absorbed units.