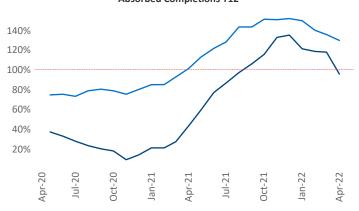

New lease asking **rents** are at \$2,012, up 10.1% ▲ from the previous year placing Washington DC at 89th overall in year-over-year rent growth.

Multifamily housing demand has been rising with 18,873 ▲ net units absorbed over the past twelve months. This is up 9,863 ▲ units from the previous year's gain of 9,010 ▲ absorbed units.