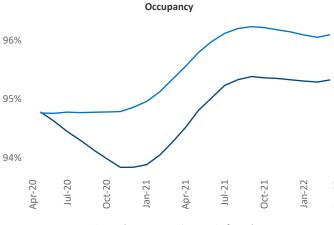

New lease asking **rents** are at \$2,012, up 10.1% ▲ from the previous year placing Washington DC at 89th overall in year-over-year rent growth.

Multifamily housing demand has been rising with 18,873 ▲ net units absorbed over the past twelve months. This is up 9,863 ▲ units from the previous year's gain of 9,010 ▲ absorbed units.