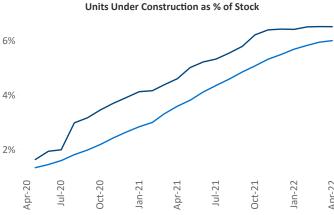

Contacts

Jeff Adler

Vice President

Liliana Malai Senior PPC Specialist Liliana.Malai@yardi.com Jeff.Adler@yardi.com

Washington DC April 2022

Washington DC is the 4th largest multifamily market with 564,540 completed units and 259,332 units in development, 36,847 of which have already broken ground.