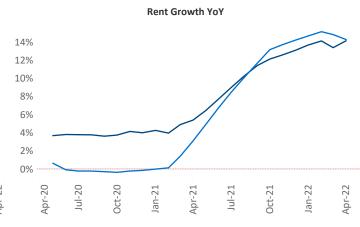

New lease asking **rents** are at \$913, up 14.1% ▲ from the previous year placing Tulsa at 42nd overall in year-over-year rent growth.

Multifamily housing **demand** has been rising with **845** ▲ net units absorbed over the past twelve months. This is down **-970** ▼ units from the previous year's gain of **1,815** ▲ absorbed units.