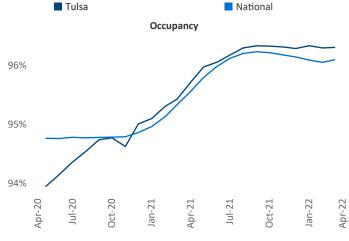

New lease asking **rents** are at \$913, up 14.1% ▲ from the previous year placing Tulsa at 42nd overall in year-over-year rent growth.

Multifamily housing **demand** has been rising with **845** ▲ net units absorbed over the past twelve months. This is down **-970** ▼ units from the previous year's gain of **1,815** ▲ absorbed units.