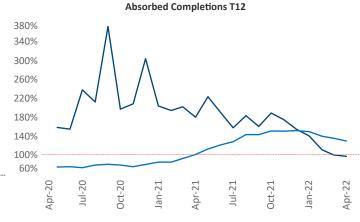

New lease asking **rents** are at \$913, up 14.1% ▲ from the previous year placing Tulsa at 42nd overall in year-over-year rent growth.

Multifamily housing **demand** has been rising with **845** ▲ net units absorbed over the past twelve months. This is down **-970** ▼ units from the previous year's gain of **1,815** ▲ absorbed units.