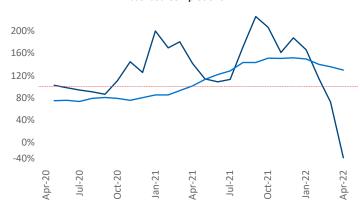

New lease asking **rents** are at \$1,237, up 19.3% ▲ from the previous year placing Tucson at 13th overall in year-over-year rent growth.

Multifamily housing **demand** has been falling with **-490** ▼ net units absorbed over the past twelve months. This is down **-1,987** ▼ units from the previous year's gain of **1,497** ▲ absorbed units.