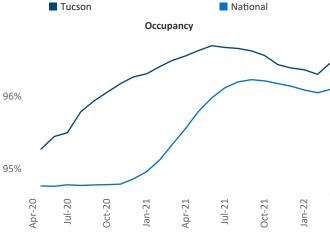

New lease asking **rents** are at \$1,237, up 19.3% ▲ from the previous year placing Tucson at 13th overall in year-over-year rent growth.

Multifamily housing **demand** has been falling with **-490** ▼ net units absorbed over the past twelve months. This is down **-1,987** ▼ units from the previous year's gain of **1,497** ▲ absorbed units.