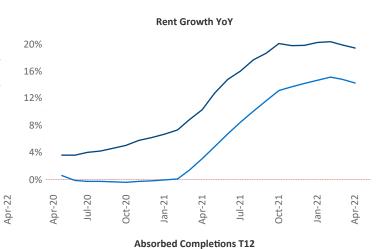

New lease asking **rents** are at \$1,237, up 19.3% ▲ from the previous year placing Tucson at 13th overall in year-over-year rent growth.

Multifamily housing **demand** has been falling with **-490** ▼ net units absorbed over the past twelve months. This is down **-1,987** ▼ units from the previous year's gain of **1,497** ▲ absorbed units.