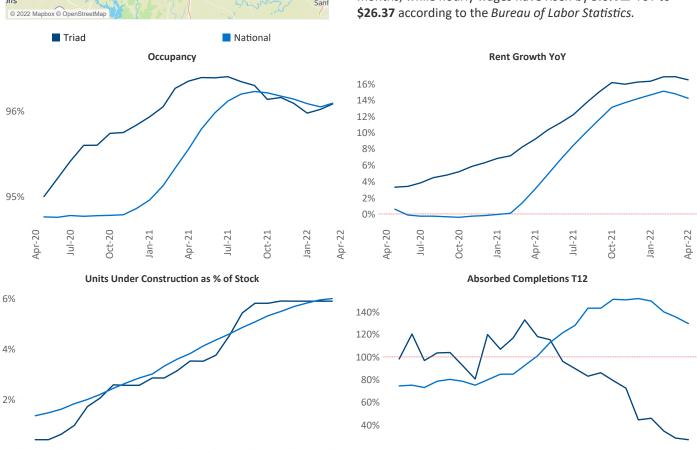

New lease asking **rents** are at \$1,171, up 16.5% ▲ from the previous year placing Triad at 27th overall in year-over-year rent growth.

Multifamily housing **demand** has been rising with **723** ▲ net units absorbed over the past twelve months. This is down **-2,265** ▼ units from the previous year's gain of **2,988** ▲ absorbed units.

**Employment** in Triad has grown by **2.9%** ▲ over the past 12 months, while hourly wages have risen by **9.0%** ▲ YoY to **\$26.37** according to the *Bureau of Labor Statistics* 

Jul-21