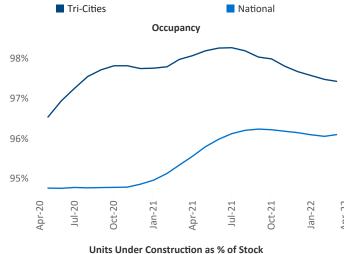

**Employment** in Tri-Cities has grown by **4.6%** ▲ over the past 12 months, while hourly wages have risen by **3.4%** ▲ YoY to **\$29.72** according to the *Bureau of Labor Statistics*.

Apr-20 Oct-20 Jul-21 Jul-21 Jul-22 Oct-21 Jul-22 Jul-22 Oct-21 Oc