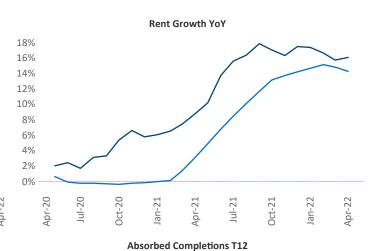

New lease asking **rents** are at \$1,250, up 16.1% ▲ from the previous year placing Tri-Cities at 32nd overall in year-over-year rent growth.

Multifamily housing **demand** has been rising with **122** ▲ net units absorbed over the past twelve months. This is down **-404** ▼ units from the previous year's gain of **526** ▲ absorbed units.