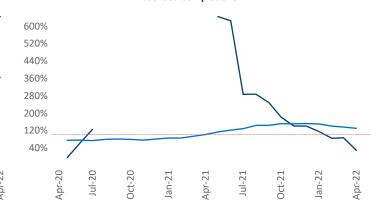

Cities
April 2022



**Tri-Cities** is the **115th** largest multifamily market with **16,113** completed units and **3,106** units in development, **1,537** of which have already broken ground.

New lease asking **rents** are at \$1,250, up 16.1% ▲ from the previous year placing Tri-Cities at 32nd overall in year-over-year rent growth.

Multifamily housing **demand** has been rising with **122** ▲ net units absorbed over the past twelve months. This is down **-404** ▼ units from the previous year's gain of **526** ▲ absorbed units.

**Employment** in Tri-Cities has grown by **4.6%** ▲ over the past 12 months, while hourly wages have risen by **3.4%** ▲ YoY to **\$29.72** according to the *Bureau of Labor Statistics*.





Apr-20 Oct-20 Jul-21 Jul-21 Jul-22 Oct-21 Jul-22 Jul-22 Oct-21 Oc



## **DISCLAIMER**

ALTHOUGH EVERY EFFORT IS MADE TO ENSURE THE ACCURACY, TIMELINESS AND COMPLETENESS OF THE INFORMATION PROVIDED IN THIS PUBLICATION, THE INFORMATION IS PROVIDED "AS IS" AND YARDI MATRIX DOES NOT GUARANTEE, WARRANT, REPRESENT OR UNDERTAKE THAT THE INFORMATION PROVIDED IS CORRECT, ACCURATE, CURRENT OR COMPLETE. YARDI MATRIX IS NOT LIABLE FOR ANY LOSS, CLAIM, OR DEMAND ARISING DIRECTLY OR INDIRECTLY FROM ANY USE OR RELIANCE UPON THE INFORMATION CONTAINED HEREIN.

## **COPYRIGHT NOTICE**

This document, publication and/or presentation (collectively, 'document') is protected by copyright, trademark and other intellectual property laws. Use of this document is subject to the terms and conditions of Yardi Systems, Inc. dba Yardi Matrix's Terms of Use <a href="http://www.yardima