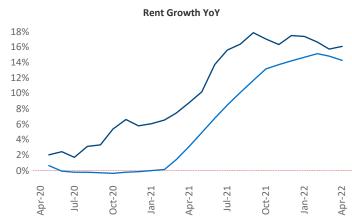

New lease asking **rents** are at \$1,250, up 16.1% ▲ from the previous year placing Tri-Cities at 32nd overall in year-over-year rent growth.

Multifamily housing **demand** has been rising with **122** ▲ net units absorbed over the past twelve months. This is down **-404** ▼ units from the previous year's gain of **526** ▲ absorbed units.