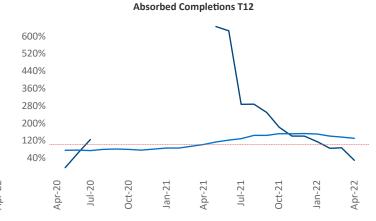

New lease asking **rents** are at \$1,250, up 16.1% ▲ from the previous year placing Tri-Cities at 32nd overall in year-over-year rent growth.

Multifamily housing **demand** has been rising with **122** ▲ net units absorbed over the past twelve months. This is down **-404** ▼ units from the previous year's gain of **526** ▲ absorbed units.