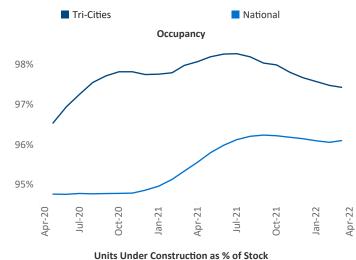

ana Malai Senior PPC Specialist Liliana.Malai@yardi.com

Contacts

Tri-Cities
April 2022



**Tri-Cities** is the **115th** largest multifamily market with **16,113** completed units and **3,106** units in development, **1,537** of which have already broken ground.

New lease asking **rents** are at \$1,250, up 16.1% ▲ from the previous year placing Tri-Cities at 32nd overall in year-over-year rent growth.

Multifamily housing **demand** has been rising with **122** ▲ net units absorbed over the past twelve months. This is down **-404** ▼ units from the previous year's gain of **526** ▲ absorbed units.

**Employment** in Tri-Cities has grown by **4.6%** ▲ over the past 12 months, while hourly wages have risen by **3.4%** ▲ YoY to **\$29.72** according to the *Bureau of Labor Statistics*.