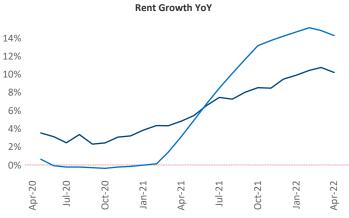

New lease asking **rents** are at **\$908**, up **10.1%** ▲ from the previous year placing Toledo at **87th** overall in year-over-year rent growth.

Multifamily housing **demand** has been rising with **195** ▲ net units absorbed over the past twelve months. This is down -**548** ▼ units from the previous year's gain of **743** ▲ absorbed units.