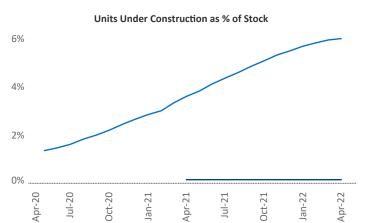

## Contacts

Liliana Malai Senior PPC Specialist Liliana.Malai@yardi.com Toledo April 2022

**Toledo** is the **85th** largest multifamily market with **39,019** completed units and **1,366** units in development, **58** of which have already broken ground.