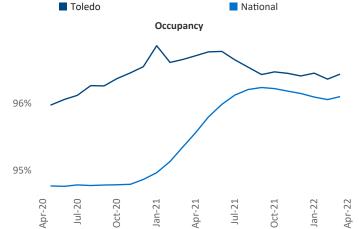

New lease asking **rents** are at **\$908**, up **10.1%** ▲ from the previous year placing Toledo at **87th** overall in year-over-year rent growth.

Multifamily housing **demand** has been rising with **195** ▲ net units absorbed over the past twelve months. This is down -**548** ▼ units from the previous year's gain of **743** ▲ absorbed units.