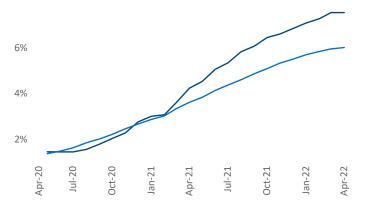

New lease asking **rents** are at \$1,763, up 22.6% A from the previous year placing Tampa - St Petersburg at 4th overall in year-over-year rent growth.

Multifamily housing **demand** has been rising with 7,187 net units absorbed over the past twelve months. This is down -2,890 ▼ units from the previous year's gain of 10,077 **A** absorbed units.