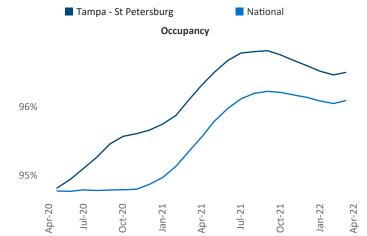

New lease asking **rents** are at \$1,763, up 22.6% A from the previous year placing Tampa - St Petersburg at 4th overall in year-over-year rent growth.

Multifamily housing **demand** has been rising with 7,187 net units absorbed over the past twelve months. This is down -2,890 ▼ units from the previous year's gain of 10,077 **A** absorbed units.