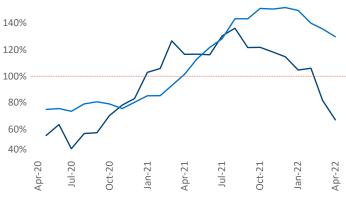

New lease asking **rents** are at \$1,763, up 22.6% A from the previous year placing Tampa - St Petersburg at 4th overall in year-over-year rent growth.

Multifamily housing **demand** has been rising with 7,187 net units absorbed over the past twelve months. This is down -2,890 ▼ units from the previous year's gain of 10,077 **A** absorbed units.