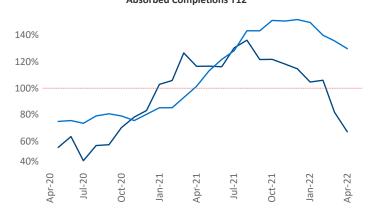

New lease asking **rents** are at \$1,763, up 22.6% ▲ from the previous year placing Tampa - St Petersburg at 4th overall in year-over-year rent growth.

Multifamily housing **demand** has been rising with **7,187** ▲ net units absorbed over the past twelve months. This is down **-2,890** ▼ units from the previous year's gain of **10,077** ▲ absorbed units.