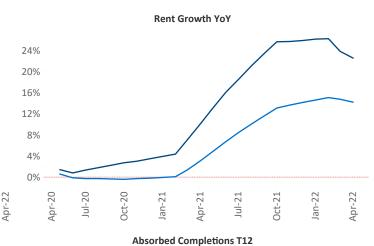

New lease asking **rents** are at \$1,763, up 22.6% ▲ from the previous year placing Tampa - St Petersburg at 4th overall in year-over-year rent growth.

Multifamily housing **demand** has been rising with **7,187** ▲ net units absorbed over the past twelve months. This is down **-2,890** ▼ units from the previous year's gain of **10,077** ▲ absorbed units.