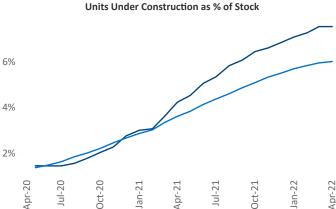

## Tampa - St Petersburg April 2022

Wauchula

Jul-21

**Tampa - St Petersburg** is the **18th** largest multifamily market with **234,500** completed units and **79,269** units in development, **17,705** of which have already broken ground.