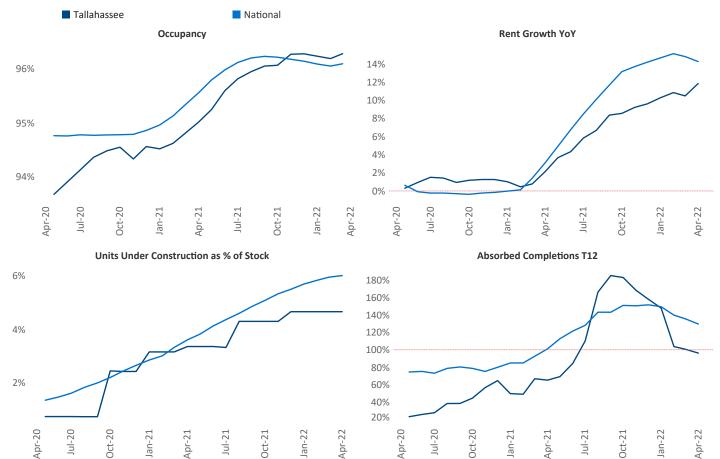

Contacts

Jeff Adler

Vice President

Liliana Malai
Senior PPC Specialist
Liliana.Malai@yardi.com

Tallahassee April 2022

**Tallahassee** is the **100th** largest multifamily market with **30,417** completed units and **8,042** units in development, **1,419** of which have already broken ground.

New lease asking **rents** are at \$1,436, up 11.8% ▲ from the previous year placing Tallahassee at 69th overall in year-over-year rent growth.

Multifamily housing **demand** has been rising with **1,102** ▲ net units absorbed over the past twelve months. This is up **199** ▲ units from the previous year's gain of **903** ▲ absorbed units.

Employment in Tallahassee has grown by 3.4% ▲ over the past 12 months, while hourly wages have risen by 12.0% ▲ YoY to \$27.62 according to the *Bureau of Labor Statistics*.