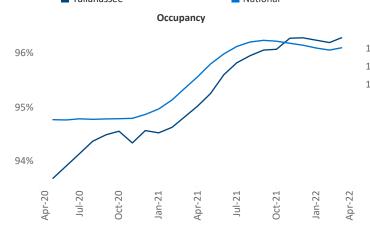

New lease asking **rents** are at **\$1,436**, up **11.8%** from the previous year placing Tallahassee at **69th** overall in year-over-year rent growth.

Multifamily housing **demand** has been rising with **1,102** ▲ net units absorbed over the past twelve months. This is up **199** ▲ units from the previous year's gain of **903** ▲ absorbed units.