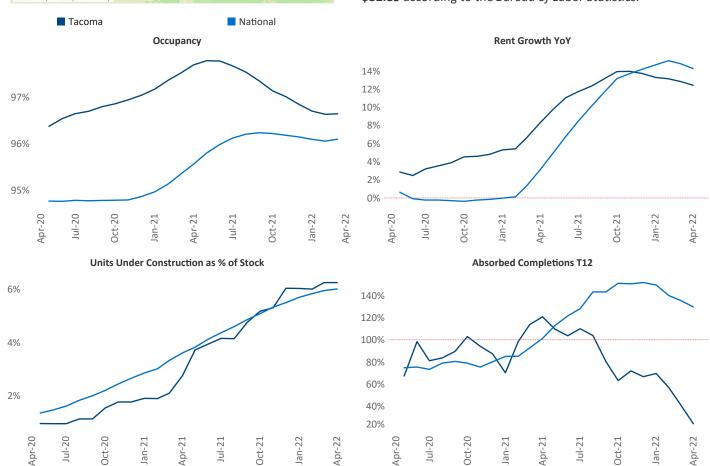

## Contacts

Jeff Adler Lilian
Vice President Senior PP
Jeff.Adler@yardi.com Liliana.Mala

Liliana Malai Senior PPC Specialist Liliana.Malai@yardi.com Tacoma
April 2022

**Tacoma** is the **58th** largest multifamily market with **72,482** completed units and **22,178** units in development, **4,535** of which have already broken ground.

New lease asking **rents** are at \$1,702, up 12.4% ▲ from the previous year placing Tacoma at 59th overall in year-over-year rent growth.

Multifamily housing **demand** has been rising with **665** ▲ net units absorbed over the past twelve months. This is down **-2,354** ▼ units from the previous year's gain of **3,019** ▲ absorbed units.

Employment in Tacoma has grown by 3.4% ▲ over the past 12 months, while hourly wages have risen by 9.1% ▲ YoY to \$32.85 according to the *Bureau of Labor Statistics*.