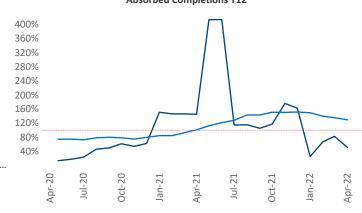

New lease asking **rents** are at \$1,179, up 7.2% ▲ from the previous year placing Syracuse at 112th overall in year-over-year rent growth.

Multifamily housing **demand** has been rising with **168** ▲ net units absorbed over the past twelve months. This is down **-231** ▼ units from the previous year's gain of **399** ▲ absorbed units.