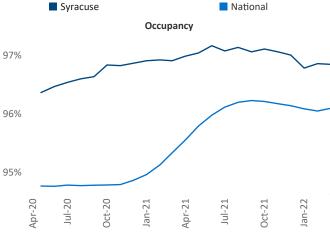

i.com Liliana.Ma

Liliana Malai Senior PPC Specialist Liliana.Malai@yardi.com Syracuse April 2022

**Syracuse** is the **96th** largest multifamily market with **32,427** completed units and **5,824** units in development, **508** of which have already broken ground.

New lease asking **rents** are at \$1,179, up 7.2% ▲ from the previous year placing Syracuse at 112th overall in year-over-year rent growth.

Multifamily housing **demand** has been rising with **168** ▲ net units absorbed over the past twelve months. This is down **-231** ▼ units from the previous year's gain of **399** ▲ absorbed units.

**Employment** in Syracuse has grown by **2.0%** ▲ over the past 12 months, while hourly wages have risen by **1.2%** ▲ YoY to **\$29.14** according to the *Bureau of Labor Statistics*.











## **DISCLAIMER**

ALTHOUGH EVERY EFFORT IS MADE TO ENSURE THE ACCURACY, TIMELINESS AND COMPLETENESS OF THE INFORMATION PROVIDED IN THIS PUBLICATION, THE INFORMATION IS PROVIDED "AS IS" AND YARDI MATRIX DOES NOT GUARANTEE, WARRANT, REPRESENT OR UNDERTAKE THAT THE INFORMATION PROVIDED IS CORRECT, ACCURATE, CURRENT OR COMPLETE. YARDI MATRIX IS NOT LIABLE FOR ANY LOSS, CLAIM, OR DEMAND ARISING DIRECTLY OR INDIRECTLY FROM ANY USE OR RELIANCE UPON THE INFORMATION CONTAINED HEREIN.

## **COPYRIGHT NOTICE**

This document, publication and/or presentation (collectively, 'document') is protected by copyright, trademark and other intellectual property laws. Use of this document is subject to the terms and conditions of Yardi Systems, Inc. dba Yardi Matrix's Terms of Use <a href="http://www.y