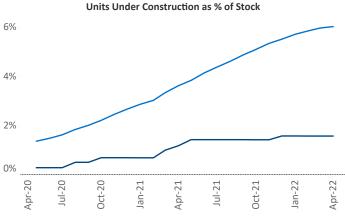

Contacts

Jeff Adler Lilia
Vice President Senior F
Jeff.Adler@yardi.com Liliana.Ma

Liliana Malai Senior PPC Specialist Liliana.Malai@yardi.com Syracuse April 2022

**Syracuse** is the **96th** largest multifamily market with **32,427** completed units and **5,824** units in development, **508** of which have already broken ground.