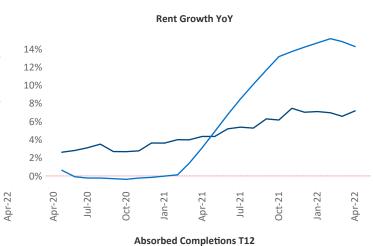

New lease asking **rents** are at \$1,179, up 7.2% ▲ from the previous year placing Syracuse at 112th overall in year-over-year rent growth.

Multifamily housing **demand** has been rising with **168** ▲ net units absorbed over the past twelve months. This is down **-231** ▼ units from the previous year's gain of **399** ▲ absorbed units.