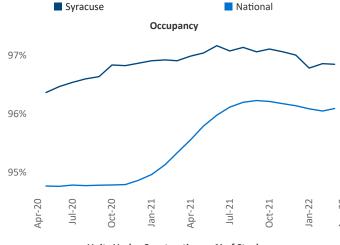

New lease asking **rents** are at \$1,179, up 7.2% ▲ from the previous year placing Syracuse at 112th overall in year-over-year rent growth.

Multifamily housing **demand** has been rising with **168** ▲ net units absorbed over the past twelve months. This is down **-231** ▼ units from the previous year's gain of **399** ▲ absorbed units.