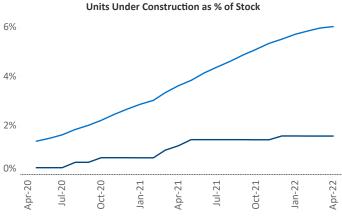

Jeff Adler Vice President Jeff.Adler@yardi.com

Liliana Malai Senior PPC Specialist Liliana.Malai@yardi.com

Contacts

Syracuse April 2022

**Syracuse** is the **96th** largest multifamily market with **32,427** completed units and **5,824** units in development, **508** of which have already broken ground.