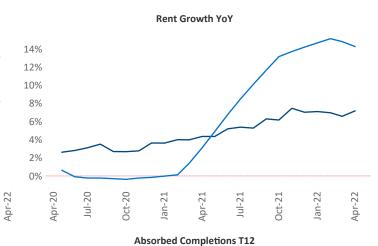

New lease asking **rents** are at \$1,179, up 7.2% ▲ from the previous year placing Syracuse at 112th overall in year-over-year rent growth.

Multifamily housing **demand** has been rising with **168** ▲ net units absorbed over the past twelve months. This is down **-231** ▼ units from the previous year's gain of **399** ▲ absorbed units.