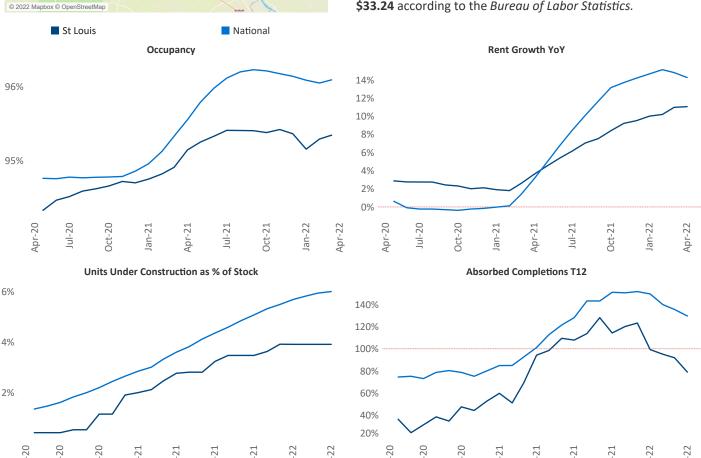

## Contacts

Jeff Adler Vice President Jeff.Adler@yardi.com

Saint Louis

Genevieve

Liliana Malai Senior PPC Specialist Liliana.Malai@yardi.com St Louis April 2022

New lease asking **rents** are at \$1,145, up 11.1% ▲ from the previous year placing St Louis at 76th overall in year-over-year rent growth.

Multifamily housing **demand** has been rising with **2,456** ▲ net units absorbed over the past twelve months. This is down **-404** ▼ units from the previous year's gain of **2,860** ▲ absorbed units.

**Employment** in St Louis has grown by **2.0%** ▲ over the past 12 months, while hourly wages have risen by **5.7%** ▲ YoY to **\$33.24** according to the *Bureau of Labor Statistics*.