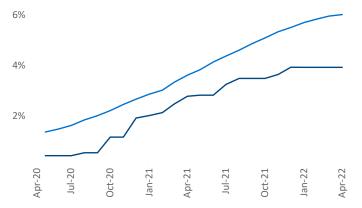

New lease asking **rents** are at **\$1,145**, up **11.1%** from the previous year placing St Louis at **76th** overall in year-over-year rent growth.

Multifamily housing **demand** has been rising with **2,456** ▲ net units absorbed over the past twelve months. This is down -404 ▼ units from the previous year's gain of **2,860** ▲ absorbed units.