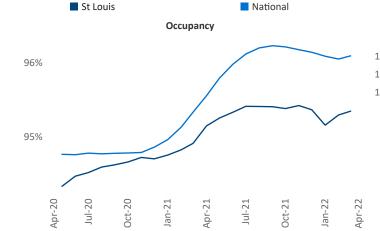

New lease asking **rents** are at **\$1,145**, up **11.1%** from the previous year placing St Louis at **76th** overall in year-over-year rent growth.

Multifamily housing **demand** has been rising with **2,456** ▲ net units absorbed over the past twelve months. This is down -404 ▼ units from the previous year's gain of **2,860** ▲ absorbed units.