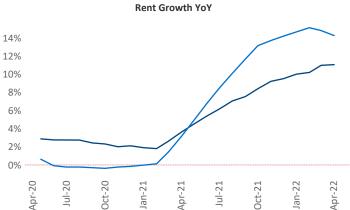

New lease asking **rents** are at **\$1,145**, up **11.1%** from the previous year placing St Louis at **76th** overall in year-over-year rent growth.

Multifamily housing **demand** has been rising with **2,456** ▲ net units absorbed over the past twelve months. This is down -404 ▼ units from the previous year's gain of **2,860** ▲ absorbed units.