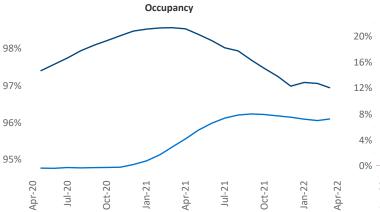

New lease asking **rents** are at **\$1,352**, up **18.1%** from the previous year placing Spokane at **17th** overall in year-over-year rent growth.

Multifamily housing **demand** has been rising with **883** ▲ net units absorbed over the past twelve months. This is down **-1,005** ▼ units from the previous year's gain of **1,888** ▲ absorbed units.