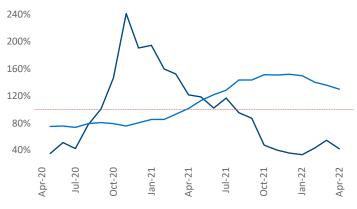

New lease asking **rents** are at **\$1,352**, up **18.1%** from the previous year placing Spokane at **17th** overall in year-over-year rent growth.

Multifamily housing **demand** has been rising with **883** ▲ net units absorbed over the past twelve months. This is down **-1,005** ▼ units from the previous year's gain of **1,888** ▲ absorbed units.