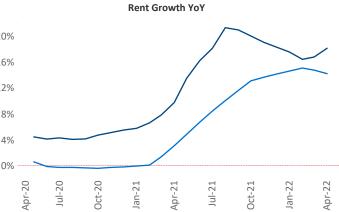

New lease asking **rents** are at **\$1,352**, up **18.1%** from the previous year placing Spokane at **17th** overall in year-over-year rent growth.

Multifamily housing **demand** has been rising with **883** ▲ net units absorbed over the past twelve months. This is down **-1,005** ▼ units from the previous year's gain of **1,888** ▲ absorbed units.