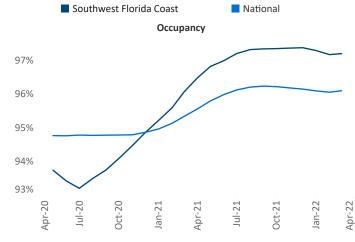

New lease asking **rents** are at \$1,981, up 32.6% ▲ from the previous year placing Southwest Florida Coast at 1st overall in year-over-year rent growth.

Multifamily housing **demand** has been rising with **7,544** ▲ net units absorbed over the past twelve months. This is up **767** ▲ units from the previous year's gain of **6,777** ▲ absorbed units.