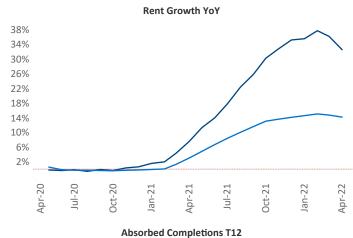

New lease asking **rents** are at \$1,981, up 32.6% ▲ from the previous year placing Southwest Florida Coast at 1st overall in year-over-year rent growth.

Multifamily housing **demand** has been rising with **7,544** ▲ net units absorbed over the past twelve months. This is up **767** ▲ units from the previous year's gain of **6,777** ▲ absorbed units.