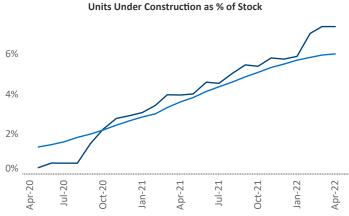

## Southwest Florida Coast April 2022

**Southwest Florida Coast** is the **53rd** largest multifamily market with **81,520** completed units and **54,603** units in development, **6,018** of which have already broken ground.