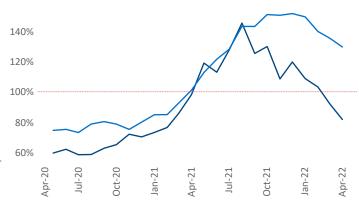

New lease asking **rents** are at \$1,981, up 32.6% ▲ from the previous year placing Southwest Florida Coast at 1st overall in year-over-year rent growth.

Multifamily housing **demand** has been rising with **7,544** ▲ net units absorbed over the past twelve months. This is up **767** ▲ units from the previous year's gain of **6,777** ▲ absorbed units.