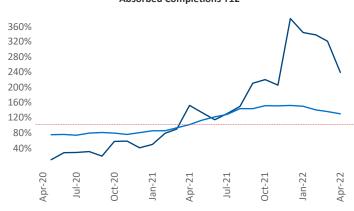

New lease asking **rents** are at \$1,046, up 14.8% ▲ from the previous year placing South Bend at 36th overall in year-over-year rent growth.

Multifamily housing **demand** has been rising with **732** ▲ net units absorbed over the past twelve months. This is down **-403** ▼ units from the previous year's gain of **1,135** ▲ absorbed units.