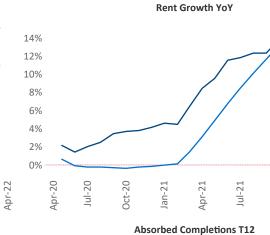

New lease asking **rents** are at \$1,046, up 14.8% ▲ from the previous year placing South Bend at 36th overall in year-over-year rent growth.

Multifamily housing **demand** has been rising with **732** ▲ net units absorbed over the past twelve months. This is down **-403** ▼ units from the previous year's gain of **1,135** ▲ absorbed units.