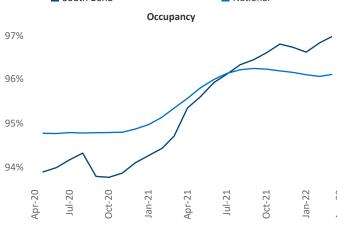

New lease asking **rents** are at \$1,046, up 14.8% ▲ from the previous year placing South Bend at 36th overall in year-over-year rent growth.

Multifamily housing **demand** has been rising with **732** ▲ net units absorbed over the past twelve months. This is down **-403** ▼ units from the previous year's gain of **1,135** ▲ absorbed units.