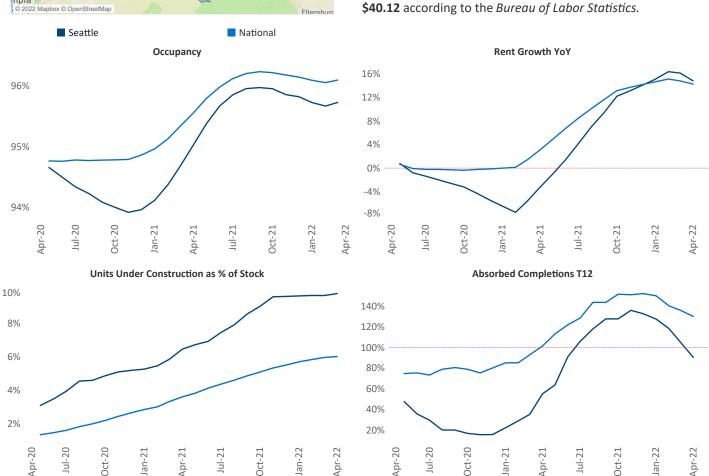

New lease asking **rents** are at \$2,148, up 14.8% ▲ from the previous year placing Seattle at 37th overall in year-over-year rent growth.

Multifamily housing **demand** has been rising with **12,928** ▲ net units absorbed over the past twelve months. This is up **5,304** ▲ units from the previous year's gain of **7,624** ▲ absorbed units.

Employment in Seattle has grown by 6.1% ▲ over the past 12 months, while hourly wages have risen by 4.4% ▲ YoY to \$40.12 according to the Bureau of Labor Statistics