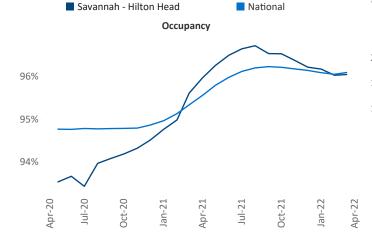

Apr-20

Jul-20

Oct-20

Jan-21

Savannah - Hilton Head April 2022

Savannah - Hilton Head is the **79th** largest multifamily market with **45,303** completed units and **9,684** units in development, **2,382** of which have already broken ground.

**Employment** in Savannah - Hilton Head has grown by **5.0%** ▲ over the past 12 months, while hourly wages have risen by **4.4%** ▲ YoY to **\$23.03** according to the *Bureau of Labor Statistics*.

Apr-21