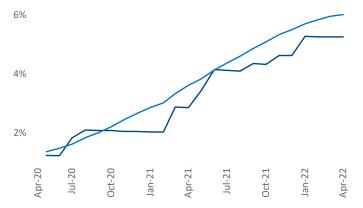

New lease asking **rents** are at **\$1,513**, up **21.8%** from the previous year placing Savannah - Hilton Head at **6th** overall in year-over-year rent growth.

Multifamily housing **demand** has been rising with **1,931** ▲ net units absorbed over the past twelve months. This is down -**1,202** ▼ units from the previous year's gain of **3,133** ▲ absorbed units.