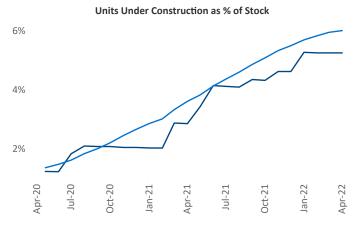

## Savannah - Hilton Head April 2022

**Savannah - Hilton Head** is the **79th** largest multifamily market with **45,303** completed units and **9,684** units in development, **2,382** of which have already broken ground.