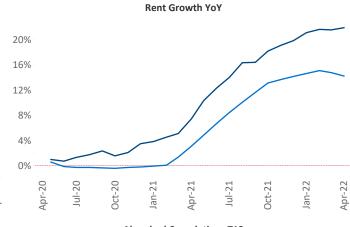

New lease asking **rents** are at \$1,513, up 21.8% ▲ from the previous year placing Savannah - Hilton Head at 6th overall in year-over-year rent growth.

Multifamily housing **demand** has been rising with **1,931** ▲ net units absorbed over the past twelve months. This is down **-1,202** ▼ units from the previous year's gain of **3,133** ▲ absorbed units.