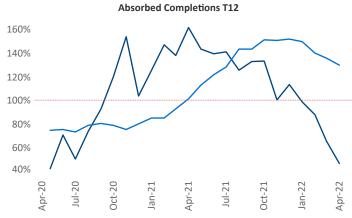

New lease asking **rents** are at \$1,513, up 21.8% ▲ from the previous year placing Savannah - Hilton Head at 6th overall in year-over-year rent growth.

Multifamily housing **demand** has been rising with **1,931** ▲ net units absorbed over the past twelve months. This is down **-1,202** ▼ units from the previous year's gain of **3,133** ▲ absorbed units.