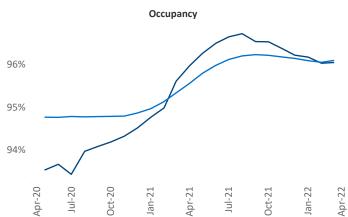

New lease asking **rents** are at \$1,513, up 21.8% ▲ from the previous year placing Savannah - Hilton Head at 6th overall in year-over-year rent growth.

Multifamily housing **demand** has been rising with **1,931** ▲ net units absorbed over the past twelve months. This is down **-1,202** ▼ units from the previous year's gain of **3,133** ▲ absorbed units.