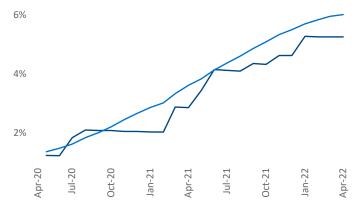

New lease asking **rents** are at **\$1,513**, up **21.8%** from the previous year placing Savannah - Hilton Head at **6th** overall in year-over-year rent growth.

Multifamily housing **demand** has been rising with **1,931** ▲ net units absorbed over the past twelve months. This is down **-1,202** ▼ units from the previous year's gain of **3,133** ▲ absorbed units.