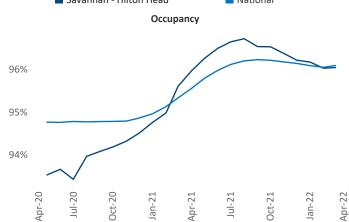

New lease asking **rents** are at **\$1,513**, up **21.8%** from the previous year placing Savannah - Hilton Head at **6th** overall in year-over-year rent growth.

Multifamily housing **demand** has been rising with **1,931** ▲ net units absorbed over the past twelve months. This is down **-1,202** ▼ units from the previous year's gain of **3,133** ▲ absorbed units.