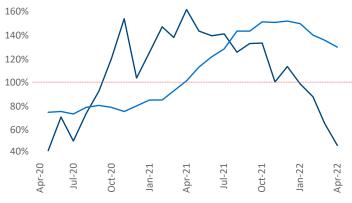

New lease asking **rents** are at **\$1,513**, up **21.8%** from the previous year placing Savannah - Hilton Head at **6th** overall in year-over-year rent growth.

Multifamily housing **demand** has been rising with **1,931** ▲ net units absorbed over the past twelve months. This is down **-1,202** ▼ units from the previous year's gain of **3,133** ▲ absorbed units.