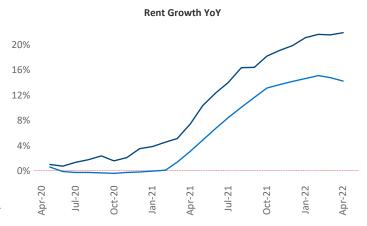

New lease asking **rents** are at **\$1,513**, up **21.8%** from the previous year placing Savannah - Hilton Head at **6th** overall in year-over-year rent growth.

Multifamily housing **demand** has been rising with **1,931** ▲ net units absorbed over the past twelve months. This is down **-1,202** ▼ units from the previous year's gain of **3,133** ▲ absorbed units.