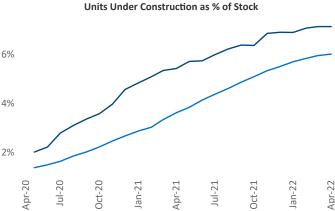

## San Francisco April 2022

San Francisco is the 12th largest multifamily market with 278,076 completed units and 142,640 units in development, 19,867 of which have already broken ground.

New lease asking rents are at \$2,725, up 8.8% ▲ from the