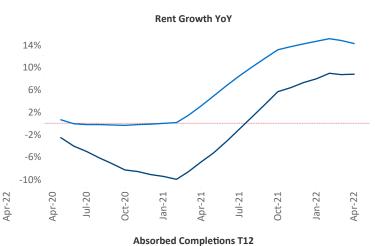

New lease asking **rents** are at \$2,725, up 8.8% ▲ from the previous year placing San Francisco at **103rd** overall in year-over-year rent growth.

Multifamily housing **demand** has been rising with **13,757** ▲ net units absorbed over the past twelve months. This is up **9,705** ▲ units from the previous year's gain of **4,052** ▲ absorbed units.