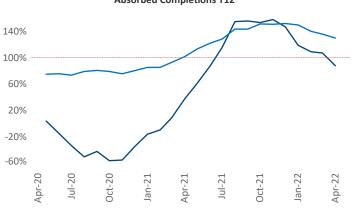

New lease asking **rents** are at \$2,725, up 8.8% ▲ from the previous year placing San Francisco at **103rd** overall in year-over-year rent growth.

Multifamily housing **demand** has been rising with **13,757** ▲ net units absorbed over the past twelve months. This is up **9,705** ▲ units from the previous year's gain of **4,052** ▲ absorbed units.