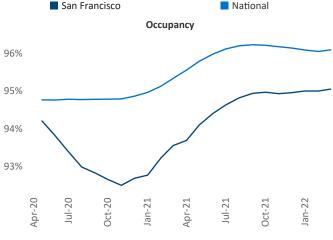

New lease asking **rents** are at \$2,725, up 8.8% ▲ from the previous year placing San Francisco at **103rd** overall in year-over-year rent growth.

Multifamily housing **demand** has been rising with **13,757** ▲ net units absorbed over the past twelve months. This is up **9,705** ▲ units from the previous year's gain of **4,052** ▲ absorbed units.