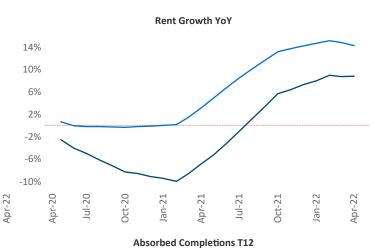

New lease asking **rents** are at \$2,725, up 8.8% ▲ from the previous year placing San Francisco at **103rd** overall in year-over-year rent growth.

Multifamily housing **demand** has been rising with **13,757** ▲ net units absorbed over the past twelve months. This is up **9,705** ▲ units from the previous year's gain of **4,052** ▲ absorbed units.