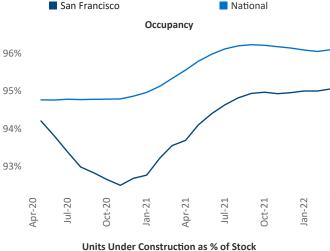

ecialist Liliana.Malai@yardi.com

Contacts

San Francisco April 2022

**San Francisco** is the **12th** largest multifamily market with **278,076** completed units and **142,640** units in development, **19,867** of which have already broken ground.

New lease asking **rents** are at \$2,725, up 8.8% ▲ from the previous year placing San Francisco at **103rd** overall in year-over-year rent growth.

Multifamily housing **demand** has been rising with **13,757** ▲ net units absorbed over the past twelve months. This is up **9,705** ▲ units from the previous year's gain of **4,052** ▲ absorbed units.

**Employment** in San Francisco has grown by **5.9%** ▲ over the past 12 months, while hourly wages have risen by **2.9%** ▲ YoY to **\$37.36** according to the *Bureau of Labor Statistics*.