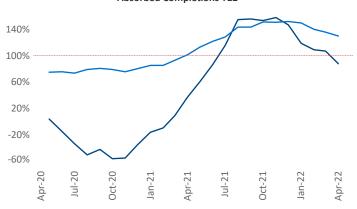

New lease asking **rents** are at \$2,725, up 8.8% ▲ from the previous year placing San Francisco at **103rd** overall in year-over-year rent growth.

Multifamily housing **demand** has been rising with **13,757** ▲ net units absorbed over the past twelve months. This is up **9,705** ▲ units from the previous year's gain of **4,052** ▲ absorbed units.