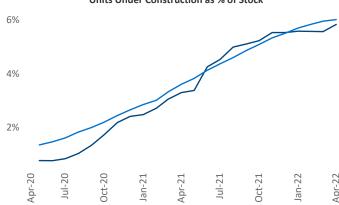

Multifamily housing **demand** has been rising with **7,016** ▲ net units absorbed over the past twelve months. This is down **-2,666** ▼ units from the previous year's gain of **9,682** ▲ absorbed units.