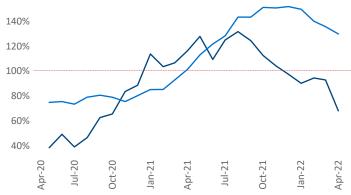

Multifamily housing **demand** has been rising with **7,016** ▲ net units absorbed over the past twelve months. This is down **-2,666** ▼ units from the previous year's gain of **9,682** ▲ absorbed units.