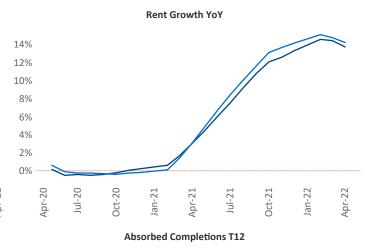

Contacts

Jeff Adler

Vice President

Liliana Malai Senior PPC Specialist Liliana.Malai@yardi.com San Antonio April 2022

New lease asking **rents** are at \$1,256, up 13.8% ▲ from the previous year placing San Antonio at 46th overall in year-over-year rent growth.

Multifamily housing **demand** has been rising with **7,016** ▲ net units absorbed over the past twelve months. This is down **-2,666** ▼ units from the previous year's gain of **9,682** ▲ absorbed units.