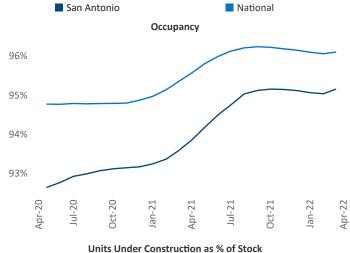

Contacts

Jeff Adler

Vice President

Liliana Malai Senior PPC Specialist Liliana.Malai@yardi.com San Antonio April 2022



New lease asking **rents** are at \$1,256, up 13.8% ▲ from the previous year placing San Antonio at 46th overall in year-over-year rent growth.

Multifamily housing **demand** has been rising with **7,016** ▲ net units absorbed over the past twelve months. This is down **-2,666** ▼ units from the previous year's gain of **9,682** ▲ absorbed units.

**Employment** in San Antonio has grown by **4.6%** ▲ over the past 12 months, while hourly wages have risen by **7.4%** ▲ YoY to **\$27.11** according to the *Bureau of Labor Statistics*.











## **DISCLAIMER**

ALTHOUGH EVERY EFFORT IS MADE TO ENSURE THE ACCURACY, TIMELINESS AND COMPLETENESS OF THE INFORMATION PROVIDED IN THIS PUBLICATION, THE INFORMATION IS PROVIDED "AS IS" AND YARDI MATRIX DOES NOT GUARANTEE, WARRANT, REPRESENT OR UNDERTAKE THAT THE INFORMATION PROVIDED IS CORRECT, ACCURATE, CURRENT OR COMPLETE. YARDI MATRIX IS NOT LIABLE FOR ANY LOSS, CLAIM, OR DEMAND ARISING DIRECTLY OR INDIRECTLY FROM ANY USE OR RELIANCE UPON THE INFORMATION CONTAINED HEREIN.

## **COPYRIGHT NOTICE**

This document, publication and/or presentation (collectively, 'document') is protected by copyright, trademark and other intellectual property laws. Use of this document is subject to the terms and conditions of Yardi Systems, Inc. dba Yardi Matrix's Terms of Use <a href="http://www.y