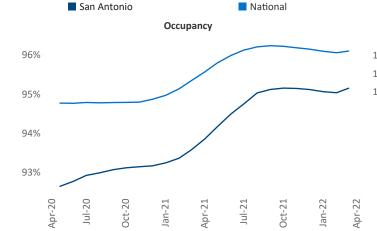

New lease asking **rents** are at **\$1,256**, up **13.8%** from the previous year placing San Antonio at **46th** overall in year-over-year rent growth.

Multifamily housing **demand** has been rising with **7,016** ▲ net units absorbed over the past twelve months. This is down -2,666 ▼ units from the previous year's gain of **9,682** ▲ absorbed units.