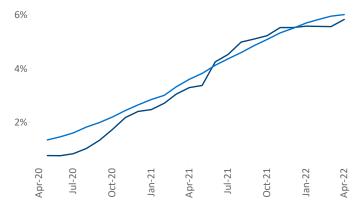

New lease asking **rents** are at **\$1,256**, up **13.8%** from the previous year placing San Antonio at **46th** overall in year-over-year rent growth.

Multifamily housing **demand** has been rising with **7,016** ▲ net units absorbed over the past twelve months. This is down -2,666 ▼ units from the previous year's gain of **9,682** ▲ absorbed units.