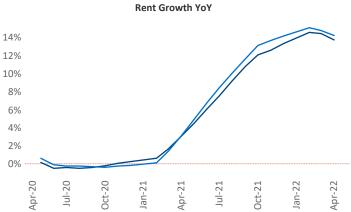

New lease asking **rents** are at **\$1,256**, up **13.8%** from the previous year placing San Antonio at **46th** overall in year-over-year rent growth.

Multifamily housing **demand** has been rising with **7,016** ▲ net units absorbed over the past twelve months. This is down -2,666 ▼ units from the previous year's gain of **9,682** ▲ absorbed units.