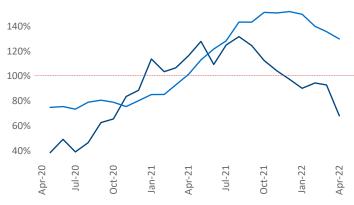

New lease asking **rents** are at **\$1,256**, up **13.8%** from the previous year placing San Antonio at **46th** overall in year-over-year rent growth.

Multifamily housing **demand** has been rising with **7,016** ▲ net units absorbed over the past twelve months. This is down -2,666 ▼ units from the previous year's gain of **9,682** ▲ absorbed units.