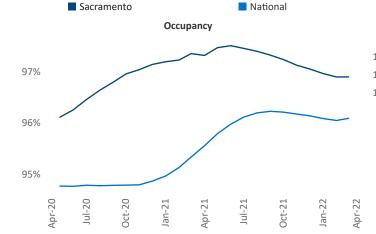

Multifamily housing **demand** has been rising with **1,296** ▲ net units absorbed over the past twelve months. This is down **-1,813** ▼ units from the previous year's gain of **3,109** ▲ absorbed units.