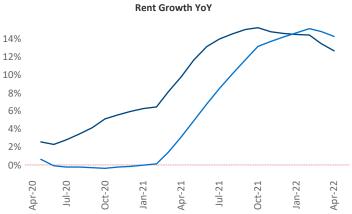

Jul-20

Oct-20

Jan-21

Sacramento April 2022

Sacramento is the 38th largest multifamily market with134,838 completed units and 58,996 units in development,8,434 of which have already broken ground.

New lease asking **rents** are at **\$1,922**, up **12.6%** from the previous year placing Sacramento at **56th** overall in year-over-year rent growth.