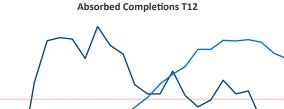

Multifamily housing **demand** has been rising with **1,296** ▲ net units absorbed over the past twelve months. This is down **-1,813** ▼ units from the previous year's gain of **3,109** ▲ absorbed units.