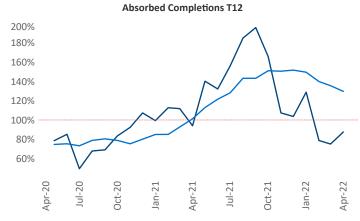

New lease asking **rents** are at \$1,231, up 8.1% ▲ from the previous year placing Rochester at 107th overall in year-over-year rent growth.

Multifamily housing **demand** has been rising with **864** ▲ net units absorbed over the past twelve months. This is down **-315** ▼ units from the previous year's gain of **1,179** ▲ absorbed units.