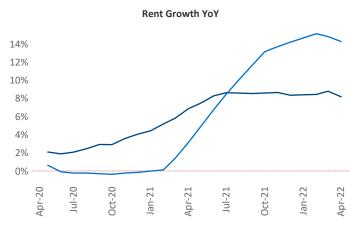

New lease asking **rents** are at \$1,231, up 8.1% ▲ from the previous year placing Rochester at 107th overall in year-over-year rent growth.

Multifamily housing **demand** has been rising with **864** ▲ net units absorbed over the past twelve months. This is down **-315** ▼ units from the previous year's gain of **1,179** ▲ absorbed units.