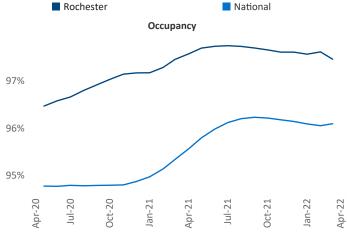

Jeff.Adler@yardi.com Liliana Malai Senior PPC Specialist Liliana.Malai@yardi.com Rochester April 2022

**Rochester** is the **64th** largest multifamily market with **62,780** completed units and **6,863** units in development, **1,769** of which have already broken ground.

New lease asking **rents** are at \$1,231, up 8.1% ▲ from the previous year placing Rochester at 107th overall in year-over-year rent growth.

Multifamily housing **demand** has been rising with **864** ▲ net units absorbed over the past twelve months. This is down **-315** ▼ units from the previous year's gain of **1,179** ▲ absorbed units.

**Employment** in Rochester has grown by 3.6% ▲ over the past 12 months, while hourly wages have risen by 2.1% ▲ YoY to \$28.35 according to the *Bureau of Labor Statistics*.











## **DISCLAIMER**

ALTHOUGH EVERY EFFORT IS MADE TO ENSURE THE ACCURACY, TIMELINESS AND COMPLETENESS OF THE INFORMATION PROVIDED IN THIS PUBLICATION, THE INFORMATION IS PROVIDED "AS IS" AND YARDI MATRIX DOES NOT GUARANTEE, WARRANT, REPRESENT OR UNDERTAKE THAT THE INFORMATION PROVIDED IS CORRECT, ACCURATE, CURRENT OR COMPLETE. YARDI MATRIX IS NOT LIABLE FOR ANY LOSS, CLAIM, OR DEMAND ARISING DIRECTLY OR INDIRECTLY FROM ANY USE OR RELIANCE UPON THE INFORMATION CONTAINED HEREIN.

## **COPYRIGHT NOTICE**

This document, publication and/or presentation (collectively, 'document') is protected by copyright, trademark and other intellectual property laws. Use of this document is subject to the terms and conditions of Yardi Systems, Inc. dba Yardi Matrix's Terms of Use <a href="http://www.y