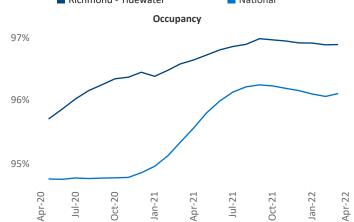

New lease asking **rents** are at **\$1,403**, up **12.5%** from the previous year placing Richmond - Tidewater at **58th** overall in year-over-year rent growth.

Multifamily housing **demand** has been rising with **5,143** ▲ net units absorbed over the past twelve months. This is down -**3,217** ▼ units from the previous year's gain of **8,360** ▲ absorbed units.