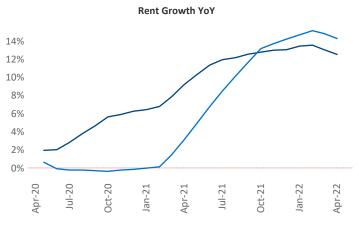

New lease asking **rents** are at **\$1,403**, up **12.5%** from the previous year placing Richmond - Tidewater at **58th** overall in year-over-year rent growth.

Multifamily housing **demand** has been rising with **5,143** ▲ net units absorbed over the past twelve months. This is down -**3,217** ▼ units from the previous year's gain of **8,360** ▲ absorbed units.