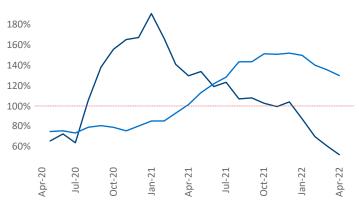

New lease asking **rents** are at **\$1,403**, up **12.5%** from the previous year placing Richmond - Tidewater at **58th** overall in year-over-year rent growth.

Multifamily housing **demand** has been rising with **5,143** ▲ net units absorbed over the past twelve months. This is down -**3,217** ▼ units from the previous year's gain of **8,360** ▲ absorbed units.