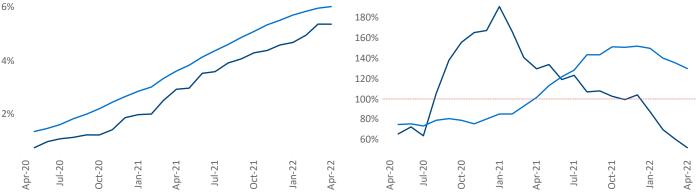

Employment in Richmond - Tidewater has grown by 2.0% ▲ over the past 12 months, while hourly wages have risen by 8.5% ▲ YoY to \$29.21 according to the *Bureau of Labor Statistics*.

Units Under Construction as % of Stock

Absorbed Completions T12