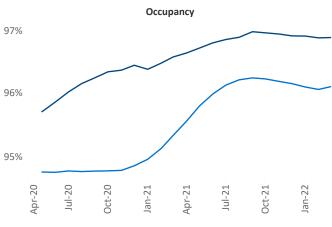

New lease asking **rents** are at \$1,403, up 12.5% ▲ from the previous year placing Richmond - Tidewater at 58th overall in year-over-year rent growth.

Multifamily housing **demand** has been rising with **5,143** ▲ net units absorbed over the past twelve months. This is down **-3,217** ▼ units from the previous year's gain of **8,360** ▲ absorbed units.