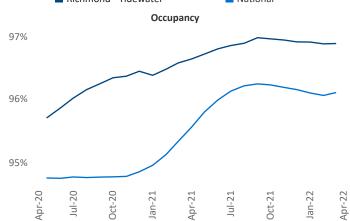

New lease asking **rents** are at **\$1,403**, up **12.5%** from the previous year placing Richmond - Tidewater at **58th** overall in year-over-year rent growth.

Multifamily housing **demand** has been rising with **5,143** ▲ net units absorbed over the past twelve months. This is down -**3,217** ▼ units from the previous year's gain of **8,360** ▲ absorbed units.