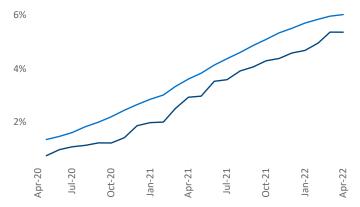

New lease asking **rents** are at **\$1,403**, up **12.5%** from the previous year placing Richmond - Tidewater at **58th** overall in year-over-year rent growth.

Multifamily housing **demand** has been rising with **5,143** ▲ net units absorbed over the past twelve months. This is down -**3,217** ▼ units from the previous year's gain of **8,360** ▲ absorbed units.