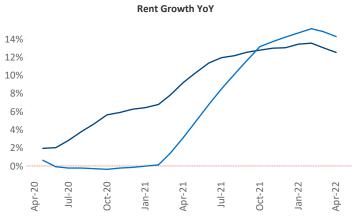

New lease asking **rents** are at **\$1,403**, up **12.5%** from the previous year placing Richmond - Tidewater at **58th** overall in year-over-year rent growth.

Multifamily housing **demand** has been rising with **5,143** ▲ net units absorbed over the past twelve months. This is down -**3,217** ▼ units from the previous year's gain of **8,360** ▲ absorbed units.