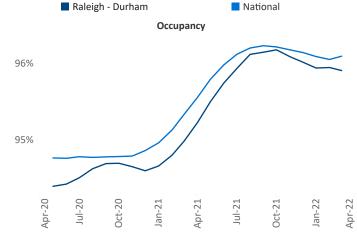

New lease asking **rents** are at \$1,551, up 17.8% ▲ from the previous year placing Raleigh - Durham at 21st overall in year-over-year rent growth.

Multifamily housing **demand** has been rising with **7,734** ▲ net units absorbed over the past twelve months. This is up **1,288** ▲ units from the previous year's gain of **6,446** ▲ absorbed units.