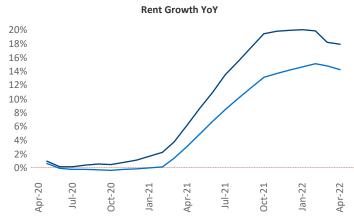

New lease asking **rents** are at \$1,551, up 17.8% ▲ from the previous year placing Raleigh - Durham at 21st overall in year-over-year rent growth.

Multifamily housing **demand** has been rising with **7,734** ▲ net units absorbed over the past twelve months. This is up **1,288** ▲ units from the previous year's gain of **6,446** ▲ absorbed units.