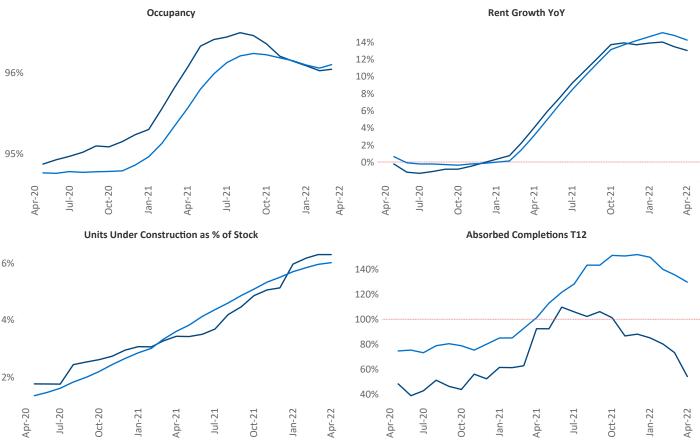

New lease asking **rents** are at \$1,690, up 13%▲ from the previous year placing Portland at 53rd overall in year-over-year rent growth.

Multifamily housing **demand** has been rising with **4,751** ▲ net units absorbed over the past twelve months. This is down **-2,517** ▼ units from the previous year's gain of **7,268** ▲ absorbed units.

**Employment** in Portland has grown by **5.3**% ▲ over the past 12 months, while hourly wages have risen by **7.5**% ▲ YoY to **\$34.70** according to the *Bureau of Labor Statistics*.