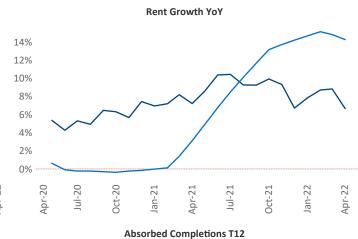

New lease asking **rents** are at \$1,633, up 6.7% ▲ from the previous year placing Portland ME at 117th overall in year-over-year rent growth.

Multifamily housing demand has been rising with 697 A net units absorbed over the past twelve months. This is up 448 ▲ units from the previous year's gain of 249 ▲ absorbed units.