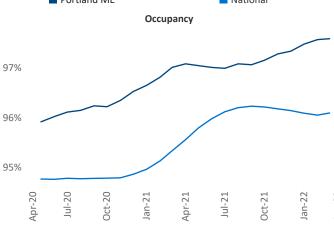

New lease asking **rents** are at \$1,633, up 6.7% ▲ from the previous year placing Portland ME at 117th overall in year-over-year rent growth.

Multifamily housing demand has been rising with 697 A net units absorbed over the past twelve months. This is up 448 ▲ units from the previous year's gain of 249 ▲ absorbed units.