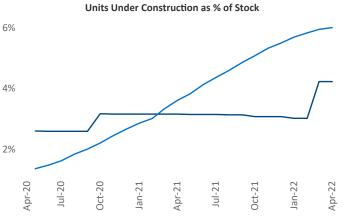

Contacts Vice President

Jeff Adler

Liliana Malai Senior PPC Specialist Liliana.Malai@yardi.com

Portland ME April 2022

Portland ME is the 118th largest multifamily market with 14,105 completed units and 6,656 units in development, 597 of which have already broken ground.