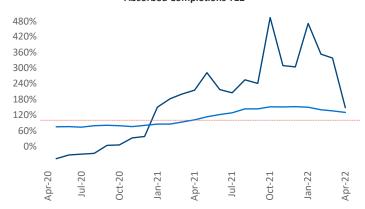

New lease asking **rents** are at \$1,633, up 6.7% ▲ from the previous year placing Portland ME at 117th overall in year-over-year rent growth.

Multifamily housing demand has been rising with 697 A net units absorbed over the past twelve months. This is up 448 ▲ units from the previous year's gain of 249 ▲ absorbed units.