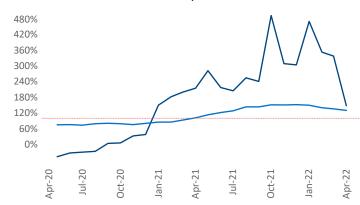

New lease asking **rents** are at \$1,633, up 6.7% ▲ from the previous year placing Portland ME at 117th overall in year-over-year rent growth.

Multifamily housing **demand** has been rising with **697** ▲ net units absorbed over the past twelve months. This is up **448** ▲ units from the previous year's gain of **249** ▲ absorbed units.