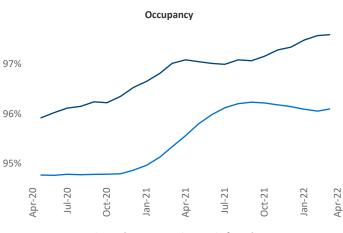

New lease asking **rents** are at \$1,633, up 6.7% ▲ from the previous year placing Portland ME at 117th overall in year-over-year rent growth.

Multifamily housing **demand** has been rising with **697** ▲ net units absorbed over the past twelve months. This is up **448** ▲ units from the previous year's gain of **249** ▲ absorbed units.