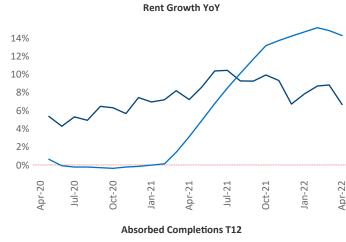

New lease asking **rents** are at \$1,633, up 6.7% ▲ from the previous year placing Portland ME at 117th overall in year-over-year rent growth.

Multifamily housing **demand** has been rising with **697** ▲ net units absorbed over the past twelve months. This is up **448** ▲ units from the previous year's gain of **249** ▲ absorbed units.