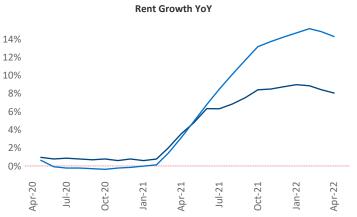

New lease asking **rents** are at **\$1,290**, up **8%** from the previous year placing Pittsburgh at **109th** overall in year-over-year rent growth.

Multifamily housing **demand** has been rising with **1,679** ▲ net units absorbed over the past twelve months. This is up **1,413** ▲ units from the previous year's gain of **266** ▲ absorbed units.