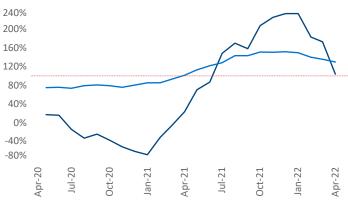

**Employment** in Pittsburgh has grown by **3.0%** ▲ over the past 12 months, while hourly wages have risen by **3.0%** ▲ YoY to **\$29.41** according to the *Bureau of Labor Statistics*.

Units Under Construction as % of Stock