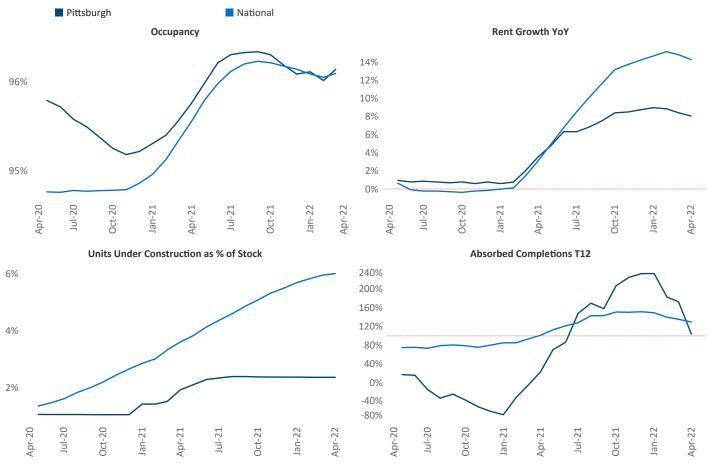

Contacts

Jeff Adler

Vice President

Liliana Malai Senior PPC Specialist Liliana.Malai@yardi.com Pittsburgh April 2022

**Pittsburgh** is the **48th** largest multifamily market with **93,189** completed units and **12,069** units in development, **2,206** of which have already broken ground.

New lease asking **rents** are at \$1,290, up 8% ▲ from the previous year placing Pittsburgh at 109th overall in year-over-year rent growth.

Multifamily housing **demand** has been rising with **1,679** ▲ net units absorbed over the past twelve months. This is up **1,413** ▲ units from the previous year's gain of **266** ▲ absorbed units.

**Employment** in Pittsburgh has grown by **3.0%** ▲ over the past 12 months, while hourly wages have risen by **3.0%** ▲ YoY to **\$29.41** according to the *Bureau of Labor Statistics*.