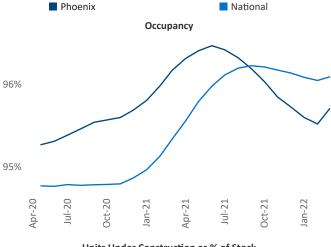

iana Malai
Vice President Senior PPC Specialist
Jeff.Adler@yardi.com Liliana.Malai@yardi.com

Phoenix April 2022

Phoenix is the 8th largest multifamily market with 333,029 completed units and 103,165 units in development, 38,650 of which have already broken ground.

New lease asking rents are at \$1,665, up 20.6% ▲ from the previous year placing Phoenix at 10th overall in year-over-year rent growth.

Multifamily housing **demand** has been rising with **7,394** ▲ net units absorbed over the past twelve months. This is down **-6,580** ▼ units from the previous year's gain of **13,974** ▲ absorbed units.

**Employment** in Phoenix has grown by **3.7%** ▲ over the past 12 months, while hourly wages have risen by **5.7%** ▲ YoY to **\$31.36** according to the *Bureau of Labor Statistics*.











## **DISCLAIMER**

ALTHOUGH EVERY EFFORT IS MADE TO ENSURE THE ACCURACY, TIMELINESS AND COMPLETENESS OF THE INFORMATION PROVIDED IN THIS PUBLICATION, THE INFORMATION IS PROVIDED "AS IS" AND YARDI MATRIX DOES NOT GUARANTEE, WARRANT, REPRESENT OR UNDERTAKE THAT THE INFORMATION PROVIDED IS CORRECT, ACCURATE, CURRENT OR COMPLETE. YARDI MATRIX IS NOT LIABLE FOR ANY LOSS, CLAIM, OR DEMAND ARISING DIRECTLY OR INDIRECTLY FROM ANY USE OR RELIANCE UPON THE INFORMATION CONTAINED HEREIN.

## **COPYRIGHT NOTICE**

This document, publication and/or presentation (collectively, 'document') is protected by copyright, trademark and other intellectual property laws. Use of this document is subject to the terms and conditions of Yardi Systems, Inc. dba Yardi Matrix's Terms of Use <a href="http://www.y