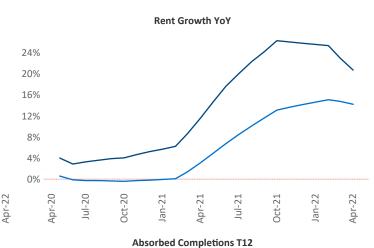

New lease asking rents are at \$1,665, up 20.6% ▲ from the previous year placing Phoenix at 10th overall in year-over-year rent growth.

Multifamily housing **demand** has been rising with **7,394** ▲ net units absorbed over the past twelve months. This is down **-6,580** ▼ units from the previous year's gain of **13,974** ▲ absorbed units.