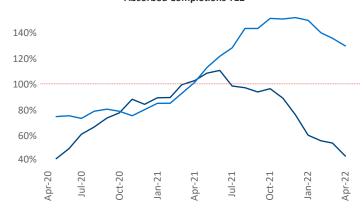

New lease asking rents are at \$1,665, up 20.6% ▲ from the previous year placing Phoenix at 10th overall in year-over-year rent growth.

Multifamily housing **demand** has been rising with **7,394** ▲ net units absorbed over the past twelve months. This is down **-6,580** ▼ units from the previous year's gain of **13,974** ▲ absorbed units.