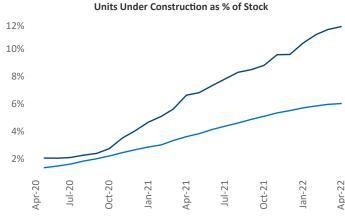

Contacts

Jeff Adler Liliana Malai
Vice President Senior PPC Specialist
Jeff.Adler@yardi.com Liliana.Malai@yardi.com

Phoenix April 2022

Phoenix is the 8th largest multifamily market with 333,029 completed units and 103,165 units in development, 38,650 of which have already broken ground.