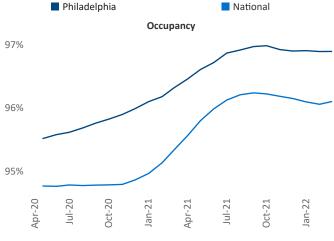

Specialist <u>Liliana.Malai@yardi.com</u>

Contacts

Philadelphia April 2022

**Philadelphia** is the **10th** largest multifamily market with **312,301** completed units and **82,700** units in development, **13,268** of which have already broken ground.

New lease asking **rents** are at \$1,670, up 12.1% ▲ from the previous year placing Philadelphia at 64th overall in year-over-year rent growth.

Multifamily housing **demand** has been rising with **8,062** ▲ net units absorbed over the past twelve months. This is down **-476** ▼ units from the previous year's gain of **8,538** ▲ absorbed units.

**Employment** in Philadelphia has grown by **3.6%** ▲ over the past 12 months, while hourly wages have risen by **6.7%** ▲ YoY to **\$31.71** according to the *Bureau of Labor Statistics*.