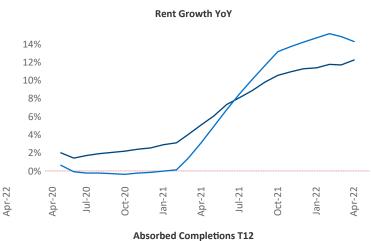

New lease asking **rents** are at \$1,670, up 12.1% ▲ from the previous year placing Philadelphia at 64th overall in year-over-year rent growth.

Multifamily housing **demand** has been rising with **8,062** ▲ net units absorbed over the past twelve months. This is down **-476** ▼ units from the previous year's gain of **8,538** ▲ absorbed units.