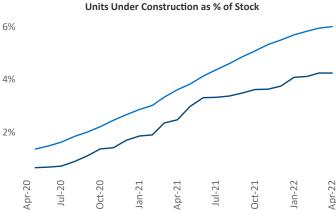

Jeff Adler Vice President Jeff.Adler@yardi.com

Liliana Malai Senior PPC Specialist <u>Liliana.Malai@yardi.com</u>

Contacts

Philadelphia April 2022

**Philadelphia** is the **10th** largest multifamily market with **312,301** completed units and **82,700** units in development, **13,268** of which have already broken ground.