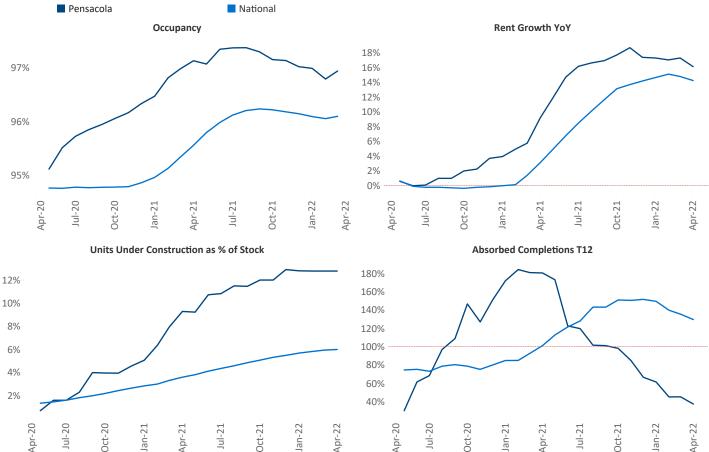

New lease asking **rents** are at \$1,504, up 16.1% ▲ from the previous year placing Pensacola at 30th overall in year-over-year rent growth.

Multifamily housing **demand** has been rising with **1,600** ▲ net units absorbed over the past twelve months. This is down **-1,850** ▼ units from the previous year's gain of **3,450** ▲ absorbed units.

**Employment** in Pensacola has grown by **3.3%** ▲ over the past 12 months, while hourly wages have risen by **6.0%** ▲ YoY to **\$26.84** according to the *Bureau of Labor Statistics*.